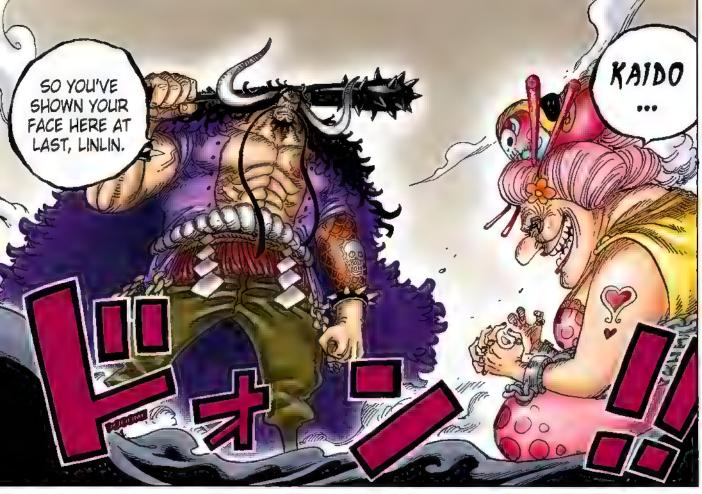

#### Kaido, King of the Beasts [Emperor of the Sea]

A pirate known as the "strongest creature alive," Despite numerous tortures and death sentences, none have been able to kill him.

Captain, Beasts Pirates

#### Olin Charlotte Linlin [Emperor of the Sea One of the Four Emperors, a.k.a.

Big Mom. Uses the Soul-Soul Fruit that extracts life span from others.

Captain, Big Mom Pirates